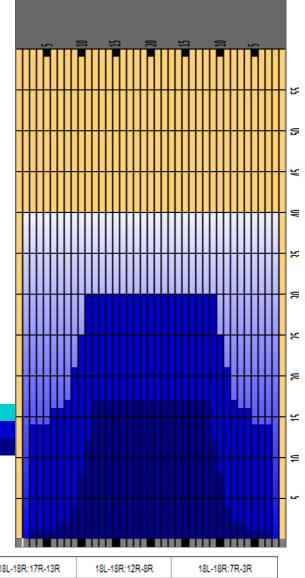

## BDA 40 2023

Oil Pattern Distance40Reverse Brush Drop40Oil Per Board50 ulForward Oil Total11.7 mLReverse Oil Total10.75 mLVolume Oil Total22.45 mL

|   | START | STOP | LOADS | SPEED | CROSSED | START | END   | FEET | T.OIL |
|---|-------|------|-------|-------|---------|-------|-------|------|-------|
| 1 | 3L    | 3R   | 2     | 10    | 70      | 0.00  | 1.40  | 1.40 | 3500  |
| 2 | 7L    | 7R   | 1     | 10    | 27      | 1.40  | 2.80  | 1.40 | 1350  |
| 3 | 9L    | 9R   | 1     | 14    | 23      | 2.80  | 4.70  | 1.90 | 1150  |
| 4 | 10L   | 10R  | 2     | 14    | 42      | 4.70  | 8.60  | 3.90 | 2100  |
| 5 | 11L   | 11R  | 2     | 14    | 38      | 8.60  | 12.50 | 3.90 | 1900  |
| 6 | 12L   | 12R  | 2     | 18    | 34      | 12.50 | 17.60 | 5.10 | 1700  |
| 7 | 2L    | 2R   | 0     | 18    | 0       | 17.60 | 26.00 | 8.40 | 0     |
| 8 | 2L    | 2R   | 0     | 26    | 0       | 26.00 | 33.00 | 7.00 | 0     |
| 9 | 2L    | 2R   | 0     | 30    | 0       | 33.00 | 40.00 | 7.00 | 0     |
|   |       |      |       |       |         |       |       |      |       |
|   |       |      |       |       |         |       |       |      |       |
|   |       |      |       |       |         |       |       |      |       |
|   |       |      |       |       |         |       |       |      |       |
|   |       |      |       |       |         |       |       |      |       |

| 1 2L 2R<br>2 11L 11R<br>3 10L 10R<br>4 9L 9R<br>5 8L 8R<br>6 6L 6R<br>7 3L 3R | 11R 2<br>10R 2<br>9R 2<br>8R 1<br>6R 1 | 26<br>18<br>14<br>14<br>10 | 38<br>42<br>46<br>25 | 24.90<br>21.00<br>17.10 | 24.90<br>21.00<br>17.10<br>15.70 | -5.10<br>-3.90<br>-3.90<br>-1.40 | 2100<br>2300<br>1250 |
|-------------------------------------------------------------------------------|----------------------------------------|----------------------------|----------------------|-------------------------|----------------------------------|----------------------------------|----------------------|
| 3 10L 10R<br>4 9L 9R<br>5 8L 8R<br>6 6L 6R<br>7 3L 3R                         | 10R 2<br>9R 2<br>8R 1<br>6R 1          | 14<br>14<br>10             | 42<br>46<br>25       | 24.90<br>21.00<br>17.10 | 21.00<br>17.10<br>15.70          | -3.90<br>-3.90<br>-1.40          | 2100<br>2300<br>1250 |
| 4 9L 9R<br>5 8L 8R<br>6 6L 6R<br>7 3L 3R                                      | 9R 2<br>8R 1<br>6R 1                   | 14<br>10                   | 46<br>25             | 21.00<br>17.10          | 17.10<br>15.70                   | -3.90<br>-1.40                   | 2300<br>1250         |
| 5 8L 8R<br>6 6L 6R<br>7 3L 3R                                                 | 8R 1<br>6R 1                           | 10                         | 25                   | 17.10                   | 15.70                            | -1.40                            | 1250                 |
| 6 6L 6R<br>7 3L 3R                                                            | 6R 1                                   |                            |                      |                         |                                  |                                  |                      |
| 7 3L 3R                                                                       |                                        | 10                         | 29                   | 15.70                   |                                  |                                  |                      |
| •                                                                             | 3R 1                                   |                            |                      | 15.70                   | 14.30                            | -1.40                            | 1450                 |
|                                                                               |                                        | 10                         | 35                   | 14.30                   | 12.90                            | -1.40                            | 1750                 |
| 8 2L 2R                                                                       | 2R 0                                   | 10                         | 0                    | 12.90                   | 0.00                             | -12.90                           | 0                    |