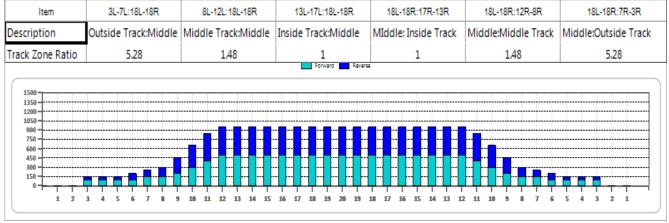

## BDA 40 2023

Oil Pattern Distance40Reverse Brush Drop40Oil Per Board50 ulForward Oil Total11.7 mLReverse Oil Total10.75 mLVolume Oil Total22.45 mL

|   | START | STOP | LOADS | SPEED | CROSSED | START | END   | FEET | T.OIL |
|---|-------|------|-------|-------|---------|-------|-------|------|-------|
| 1 | 3L    | 3R   | 2     | 10    | 70      | 0.00  | 1.40  | 1.40 | 3500  |
| 2 | 7L    | 7R   | 1     | 10    | 27      | 1.40  | 2.80  | 1.40 | 1350  |
| 3 | 9L    | 9R   | 1     | 14    | 23      | 2.80  | 4.70  | 1.90 | 1150  |
| 4 | 10L   | 10R  | 2     | 14    | 42      | 4.70  | 8.60  | 3.90 | 2100  |
| 5 | 11L   | 11R  | 2     | 14    | 38      | 8.60  | 12.50 | 3.90 | 1900  |
| 6 | 12L   | 12R  | 2     | 18    | 34      | 12.50 | 17.60 | 5.10 | 1700  |
| 7 | 2L    | 2R   | 0     | 18    | 0       | 17.60 | 26.00 | 8.40 | 0     |
| 8 | 2L    | 2R   | 0     | 26    | 0       | 26.00 | 33.00 | 7.00 | 0     |
| 9 | 2L    | 2R   | 0     | 30    | 0       | 33.00 | 40.00 | 7.00 | 0     |
|   |       |      |       |       |         |       |       |      |       |
|   |       |      |       |       |         |       |       |      |       |
|   |       |      |       |       |         |       |       |      |       |
|   |       |      |       |       |         |       |       |      |       |
|   |       |      |       |       |         |       |       |      |       |

| 1 2L 2R<br>2 11L 11R<br>3 10L 10R<br>4 9L 9R<br>5 8L 8R<br>6 6L 6R<br>7 3L 3R | 11R 2<br>10R 2<br>9R 2<br>8R 1<br>6R 1 | 26<br>18<br>14<br>14<br>10 | 38<br>42<br>46<br>25 | 24.90<br>21.00<br>17.10 | 24.90<br>21.00<br>17.10<br>15.70 | -5.10<br>-3.90<br>-3.90<br>-1.40 | 2100<br>2300<br>1250 |
|-------------------------------------------------------------------------------|----------------------------------------|----------------------------|----------------------|-------------------------|----------------------------------|----------------------------------|----------------------|
| 3 10L 10R<br>4 9L 9R<br>5 8L 8R<br>6 6L 6R<br>7 3L 3R                         | 10R 2<br>9R 2<br>8R 1<br>6R 1          | 14<br>14<br>10             | 42<br>46<br>25       | 24.90<br>21.00<br>17.10 | 21.00<br>17.10<br>15.70          | -3.90<br>-3.90<br>-1.40          | 2100<br>2300<br>1250 |
| 4 9L 9R<br>5 8L 8R<br>6 6L 6R<br>7 3L 3R                                      | 9R 2<br>8R 1<br>6R 1                   | 14<br>10                   | 46<br>25             | 21.00<br>17.10          | 17.10<br>15.70                   | -3.90<br>-1.40                   | 2300<br>1250         |
| 5 8L 8R<br>6 6L 6R<br>7 3L 3R                                                 | 8R 1<br>6R 1                           | 10                         | 25                   | 17.10                   | 15.70                            | -1.40                            | 1250                 |
| 6 6L 6R<br>7 3L 3R                                                            | 6R 1                                   |                            |                      |                         |                                  |                                  |                      |
| 7 3L 3R                                                                       |                                        | 10                         | 29                   | 15.70                   |                                  |                                  |                      |
| •                                                                             | 3R 1                                   |                            |                      | 15.70                   | 14.30                            | -1.40                            | 1450                 |
|                                                                               |                                        | 10                         | 35                   | 14.30                   | 12.90                            | -1.40                            | 1750                 |
| 8 2L 2R                                                                       | 2R 0                                   | 10                         | 0                    | 12.90                   | 0.00                             | -12.90                           | 0                    |